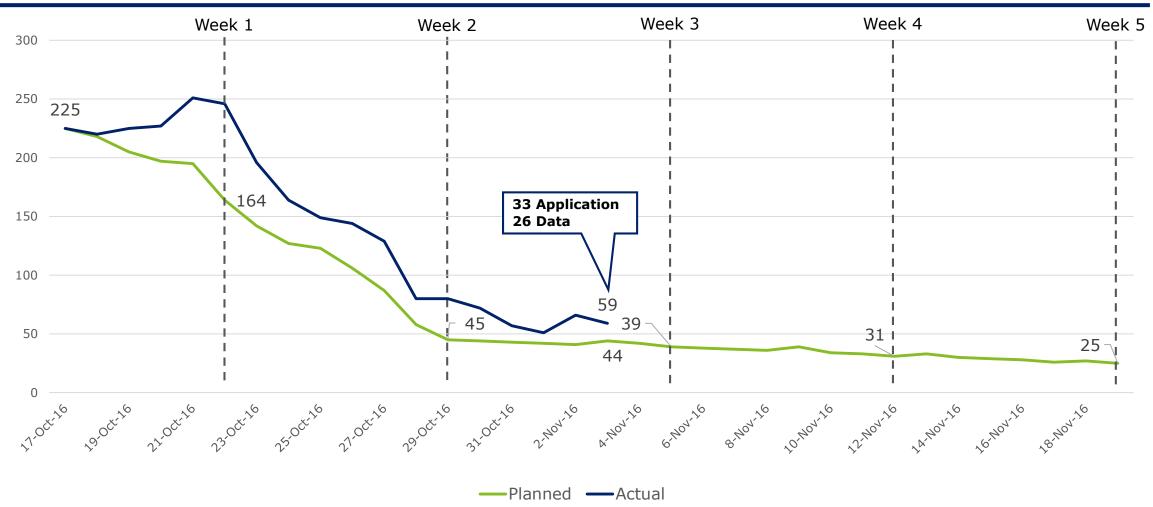

## **EOHHS Priority 3 Incidents (P3s)**

Plan vs. Actual

This plan assumes about 14 new tickets are created daily and about 27 tickets are resolved