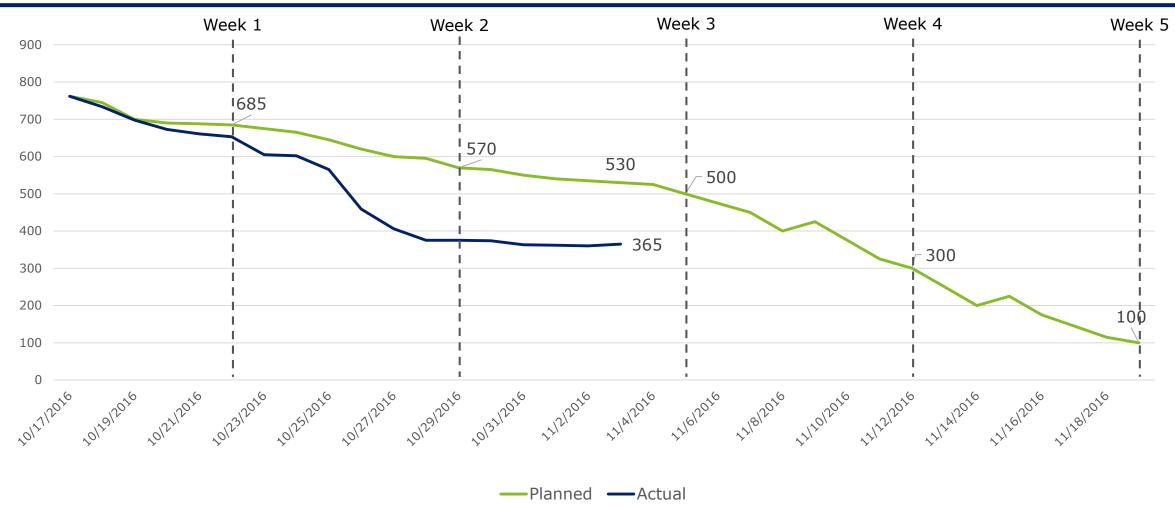

## **HSRI Priority 3 Incidents (P3s)**

Plan vs. Actual

This plan assumes about 14 new tickets are created daily and about 27 tickets are resolved