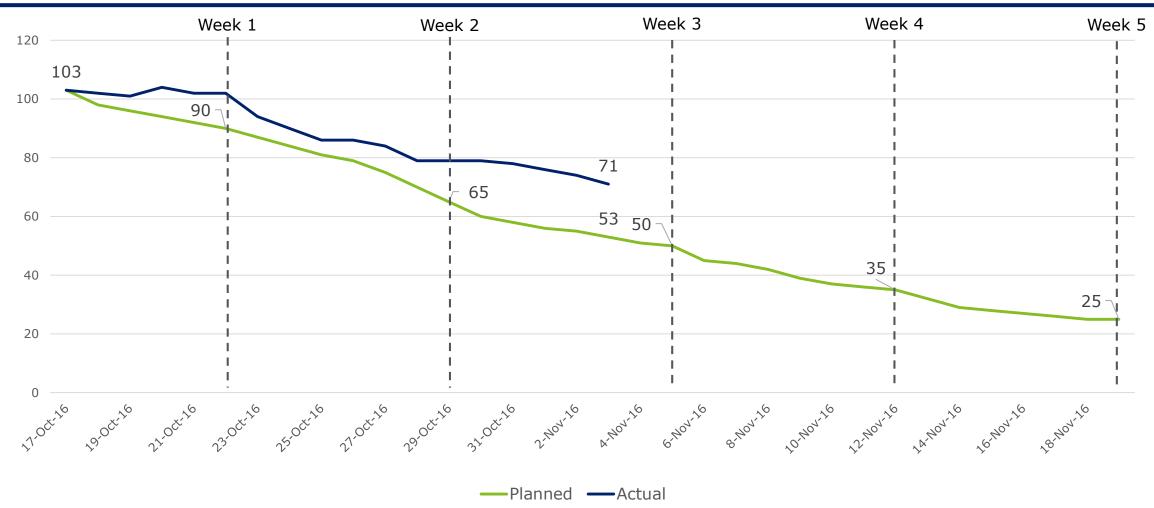

#### **Total Priority 2 Incidents (P2s)**

Plan vs. Actual

This plan assumes about 5 new tickets are created daily and about 12 tickets are resolved