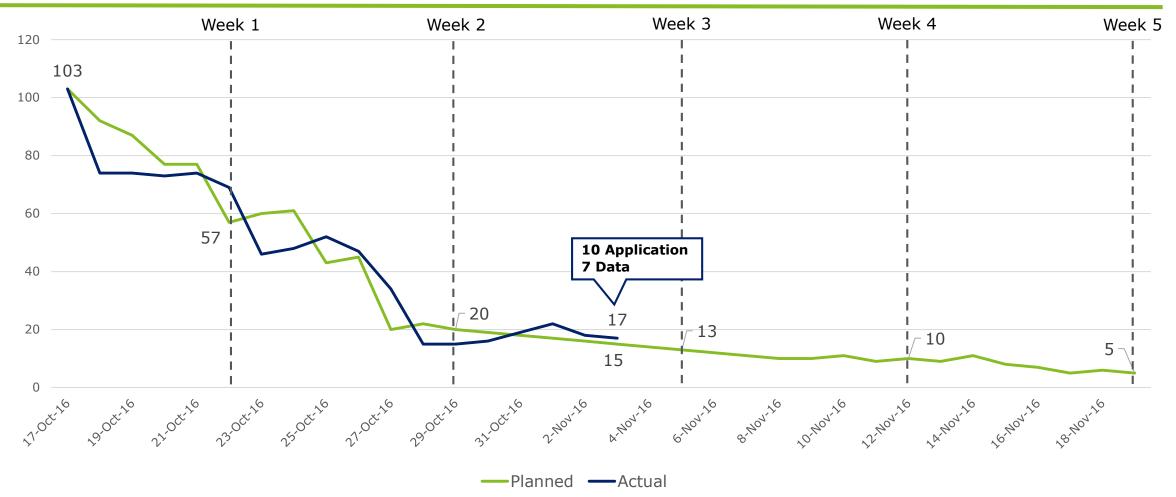

## **DHS Priority 3 Incidents (P3s)**

Plan vs. Actual

This plan assumes about 14 new tickets are created daily and about 27 tickets are resolved